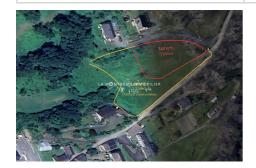

## Land 849/2024 (1) Lourdes

LAND FOR SALE (Lot n°1) On the heights of a village in the Batsurguère Valley, serviced land of 1485m2 for sale. The land has direct access to water, electricity and fiber networks. No mains drainage: a septic tank will need to be installed. Ideally exposed with breathtaking views of the mountains (Hautacam and Montaigu) and not directly overlooked, many construction projects are possible. Apart from the construction project on stilts, the sloping land with rocky part will require earthworks. The town planning certificate can be shared with you if necessary. Selling price including agency fees: €49,500