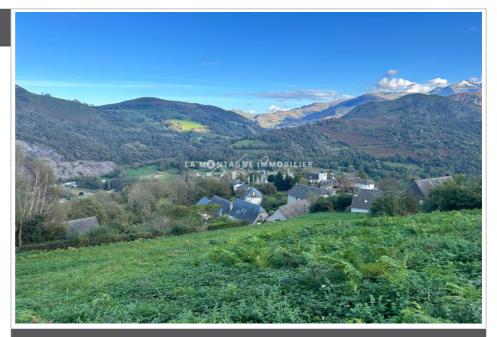

## Land 849/2024 (1) Lourdes

LAND FOR SALE (Lot n°1) On the heights of a village in the Batsurguère Valley, serviced land of 1485m2 for sale. The land has direct access to water, electricity and fiber networks. No mains drainage: a septic tank will need to be installed. Ideally exposed with breathtaking views of the mountains (Hautacam and Montaigu) and not directly overlooked, many construction projects are possible. Apart from the construction project on stilts, the sloping land with rocky part will require earthworks. The town planning certificate can be shared with you if necessary. Selling price including agency fees: €49,500