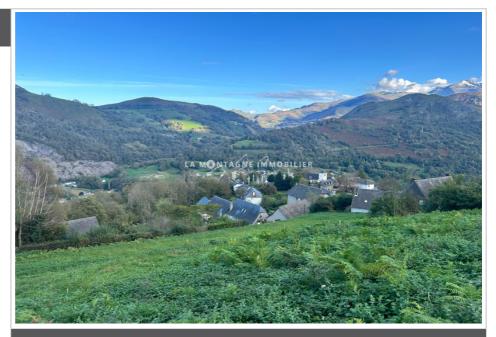

## 49 500 €

For sale land

Field appearance : Pentu Exposition : Sud View : Montagne

## Land 849/2024 (1) Lourdes

LAND FOR SALE (Lot n°1) On the heights of a village in the Batsurguère Valley, serviced land of 1485m2 for sale. The land has direct access to water, electricity and fiber networks. No mains drainage: a septic tank will need to be installed. Ideally exposed with breathtaking views of the mountains (Hautacam and Montaigu) and not directly overlooked, many construction projects are possible. Apart from the construction project on stilts, the sloping land with rocky part will require earthworks. The town planning certificate can be shared with you if necessary. Selling price including agency fees: €49,500